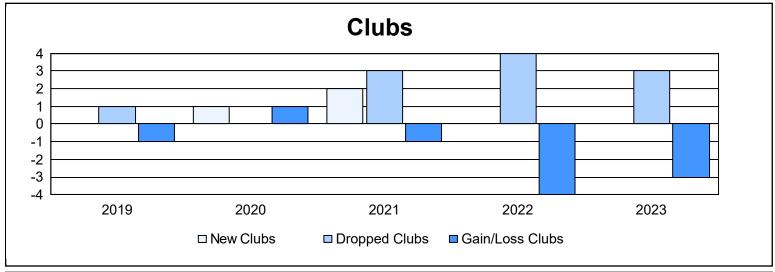

District 103SW As of June 2023 Cumulative

| Year      | New<br>Clubs | Dropped<br>Clubs | Gain/<br>Loss<br>Clubs | New<br>Members | Charter<br>Members | Reinstate<br>Members | Transfer<br>Members | Total<br>Member<br>Added | Total<br>Members<br>Dropped | Gain/<br>Loss<br>Members |
|-----------|--------------|------------------|------------------------|----------------|--------------------|----------------------|---------------------|--------------------------|-----------------------------|--------------------------|
| 2018-2019 | 0            | 1                | -1                     | 136            | 0                  | 11                   | 30                  | 177                      | 223                         | -46                      |
| 2019-2020 | 1            | 0                | 1                      | 98             | 20                 | 4                    | 19                  | 141                      | 202                         | -61                      |
| 2020-2021 | 2            | 3                | -1                     | 43             | 40                 | 8                    | 8                   | 99                       | 193                         | -94                      |
| 2021-2022 | 0            | 4                | -4                     | 132            | 2                  | 3                    | 40                  | 177                      | 204                         | -27                      |
| 2022-2023 | 0            | 3                | -3                     | 123            | 0                  | 4                    | 20                  | 147                      | 191                         | -44                      |
| Average   | 1            | 2                | -2                     | 106            | 12                 | 6                    | 23                  | 148                      | 203                         | -54                      |